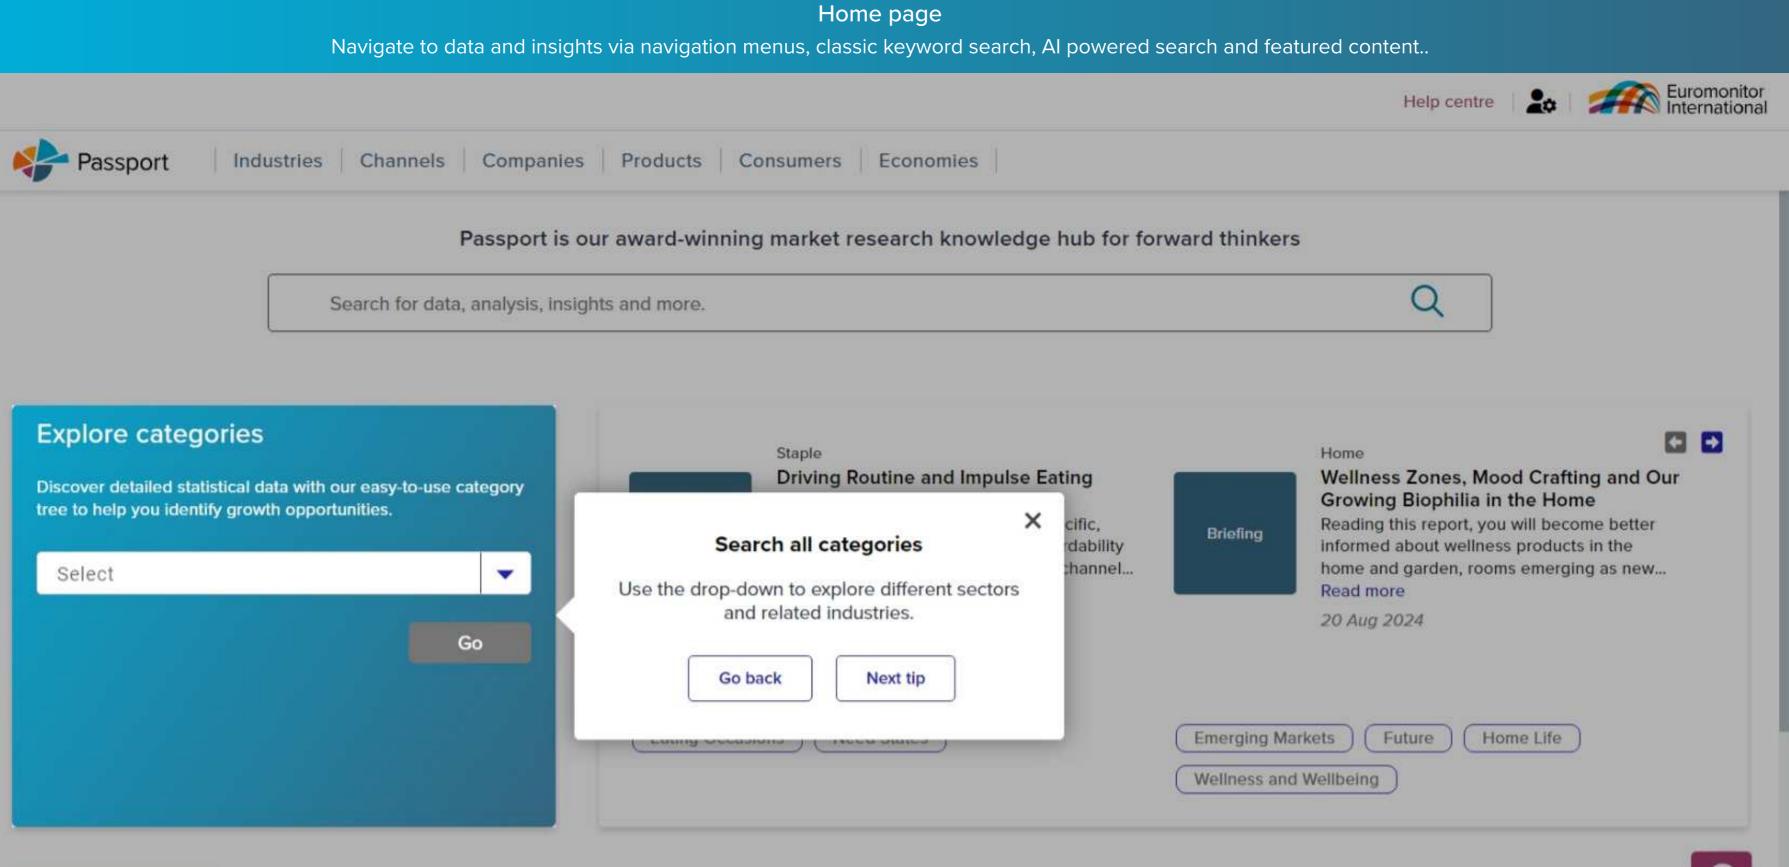

## Home page

Navigate to data and insights via navigation menus, classic keyword search, AI powered search and featured content.