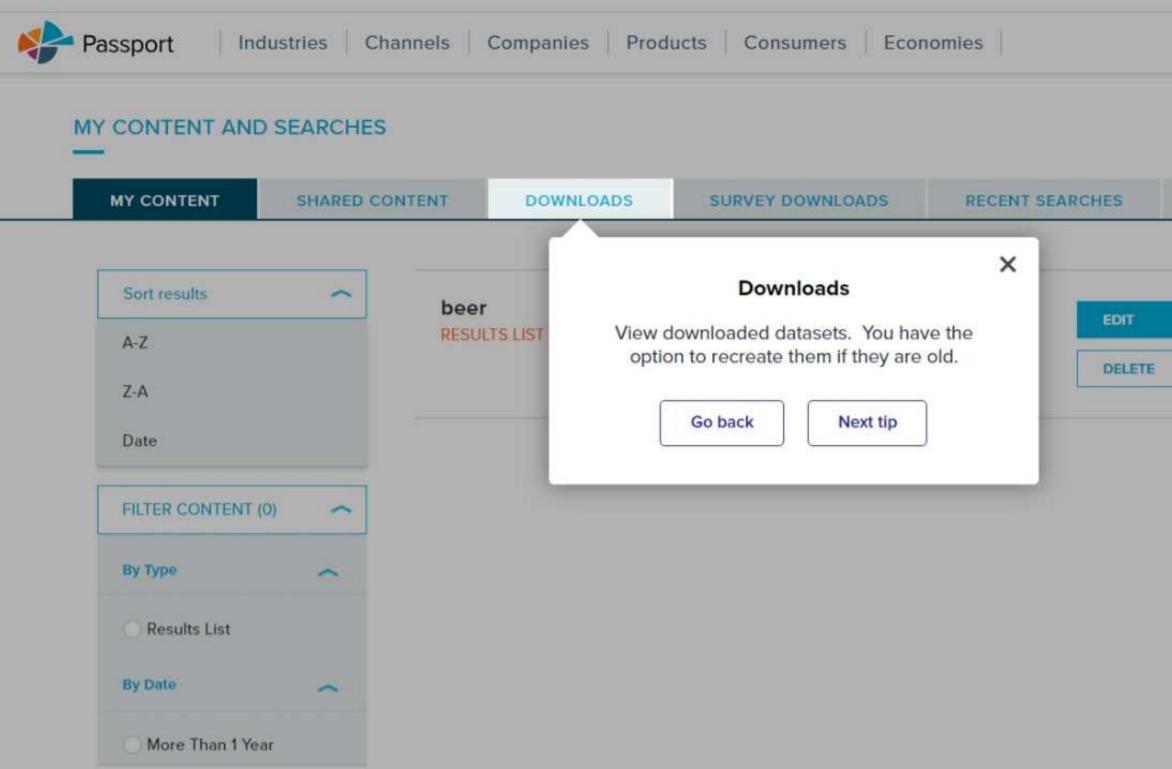

### Access searches you have saved, recent searches, content downloads and content shared with you by others.

User profile

Access searches you have saved, recent searches, content downloads and content shared with you by others.

User profile Access searches you have saved, recent searches, content downloads and content shared with you by others.

Passport Industries Channels Companies Products Consumers Economies MY CONTENT AND SEARCHES × MY CONTENT SHARED CO RECENT SEARCHES Sort results Use the sort and filter options to find your saved content easily. Sort results ~ EDIT A-Z Go back Next tip DELETE Z-A Date FILTER CONTENT (0) ~ By Type ~ **Results List** By Date ~ More Than 1 Year