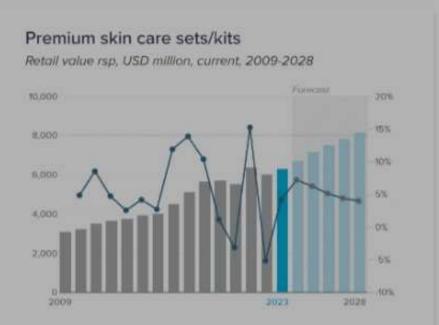

| 5 categories and 320 sub-categories |             | Snapshot of coverage                                                                    |
|-------------------------------------|-------------|-----------------------------------------------------------------------------------------|
| Beauty and Personal Care            | 盟           | <ul> <li>20 years of comparable market size data</li> </ul>                             |
| Baby and Child-specific Products    | 1           | <ul> <li>15 years of historic data and 5 year forecasts</li> </ul>                      |
| Bath and Shower                     | <b>田</b> 田  | <ul> <li>Premium vs mass breakdowns</li> <li>Market sizes for dermocosmetics</li> </ul> |
| Colour Cosmetics                    | 1           | Sales by retail channel - including direct selling                                      |
| Deodorants                          | <b>昭</b> 68 | Retail volume and value sales                                                           |