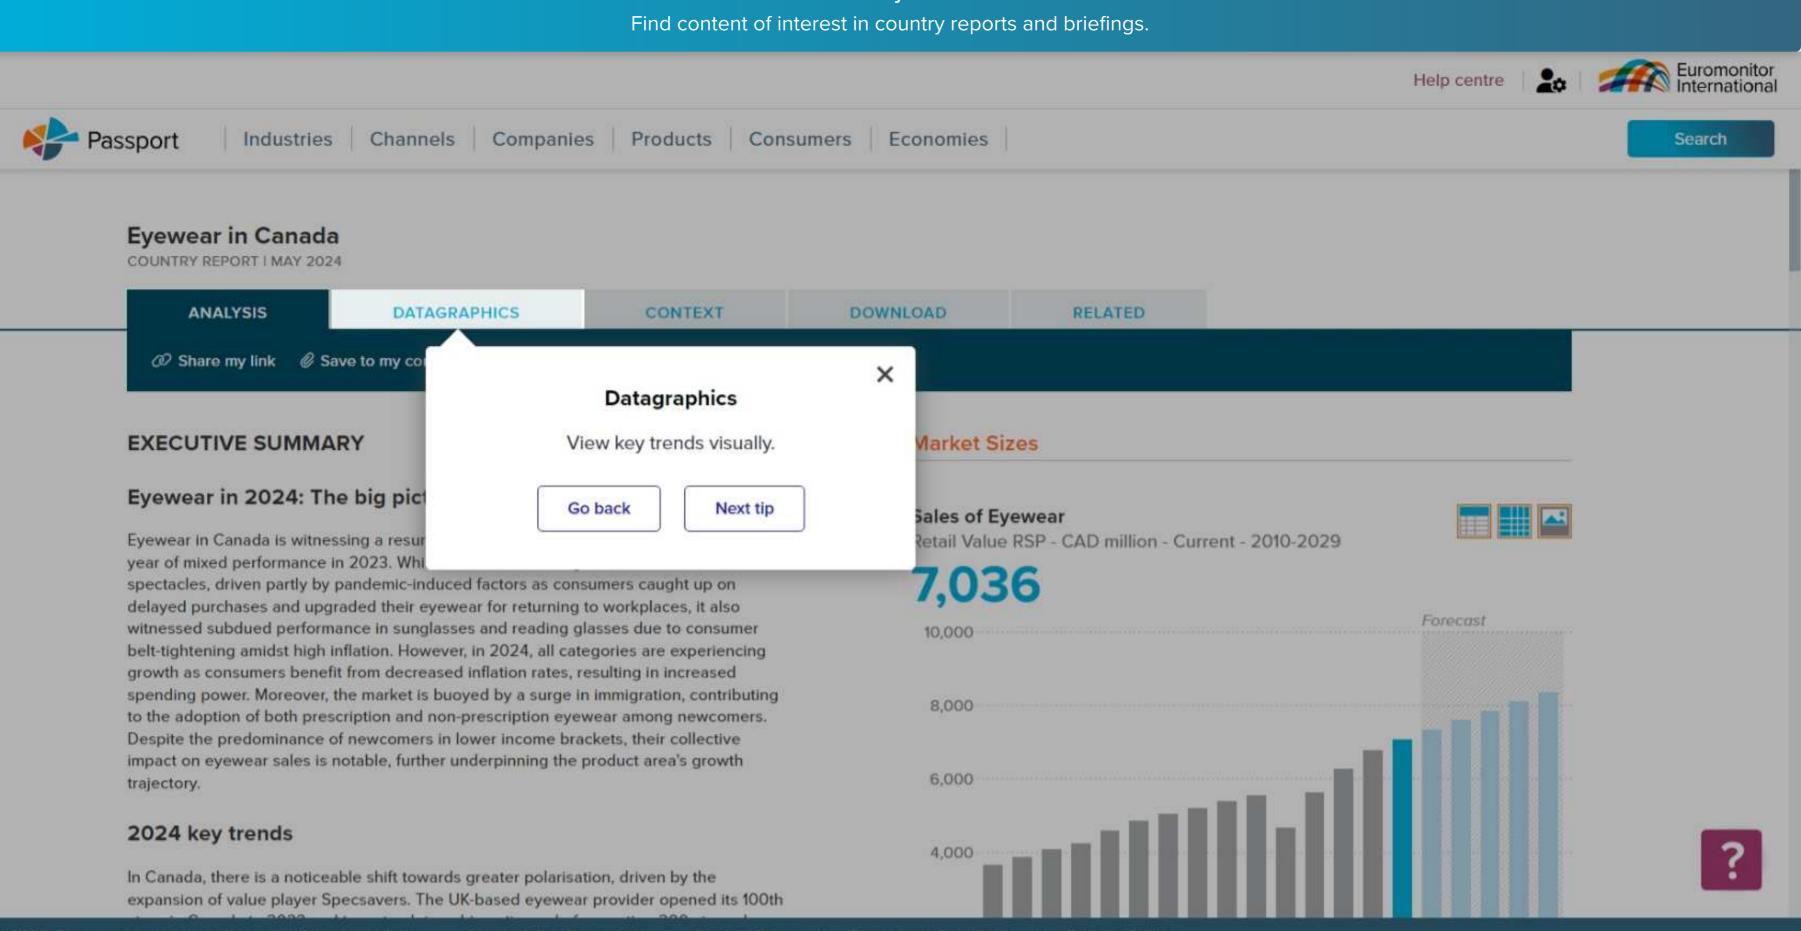

## **Market Sizes**

Aggregated sales in a time series by standard data types, per capita and growth.

Alcoholic Drinks Vending Australia Alcoholic Drinks Vending Austria Alcoholic Drinks Vending Argentina Alcoholic Drinks Vending Middle East and Africa Alcoholic Drinks Vending Australasia Alcoholic Drinks Vending Asia Pacific Alcoholic Drinks Vending Latin America Alcoholic Drinks Vending North America Alcoholic Drinks Vending Eastern Europe Alcoholic Drinks Vending Western Europe