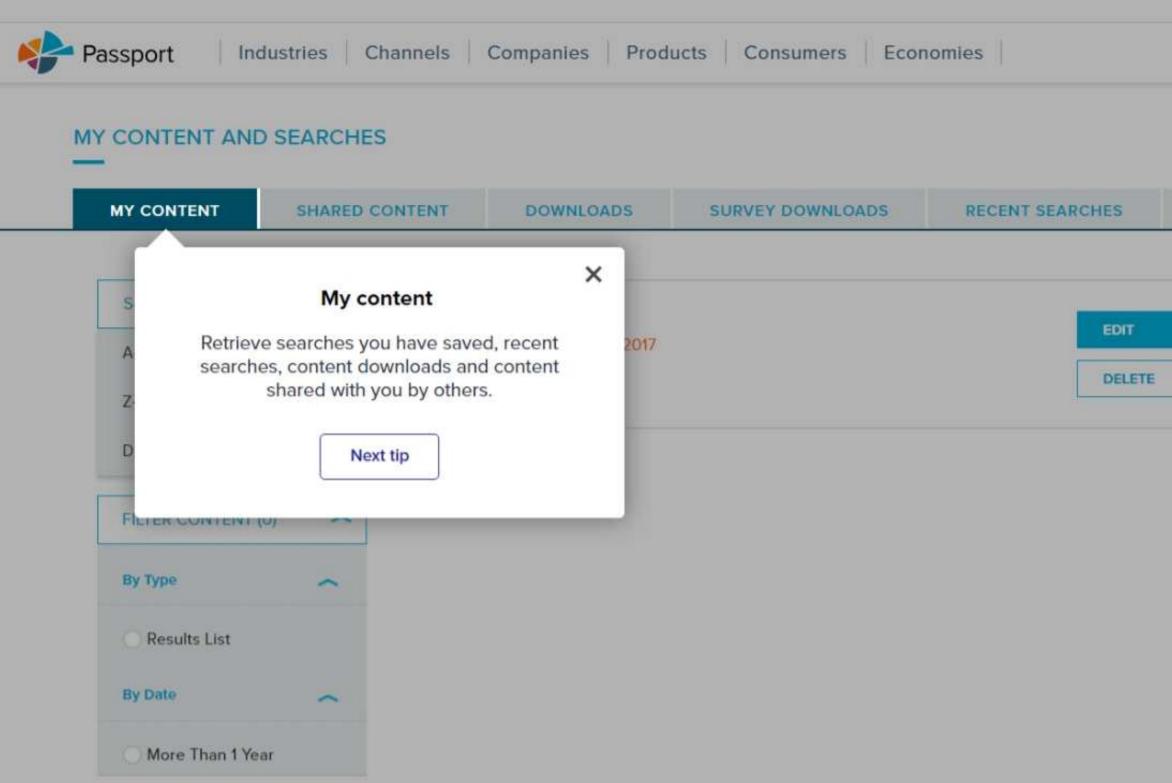

### Access searches you have saved, recent searches, content downloads and content shared with you by others.

User profile

Access searches you have saved, recent searches, content downloads and content shared with you by others.

User profile Access searches you have saved, recent searches, content downloads and content shared with you by others.

Passport Industries Channels Companies Products Consumers Economies MY CONTENT AND SEARCHES × MY CONTENT SHARED CO RECENT SEARCHES Sort results Use the sort and filter options to find your saved content easily. Sort results ~ EDIT A-Z Go back Next tip DELETE Z-A Date FILTER CONTENT (0) ~ By Type ~ **Results List** By Date ~ More Than 1 Year