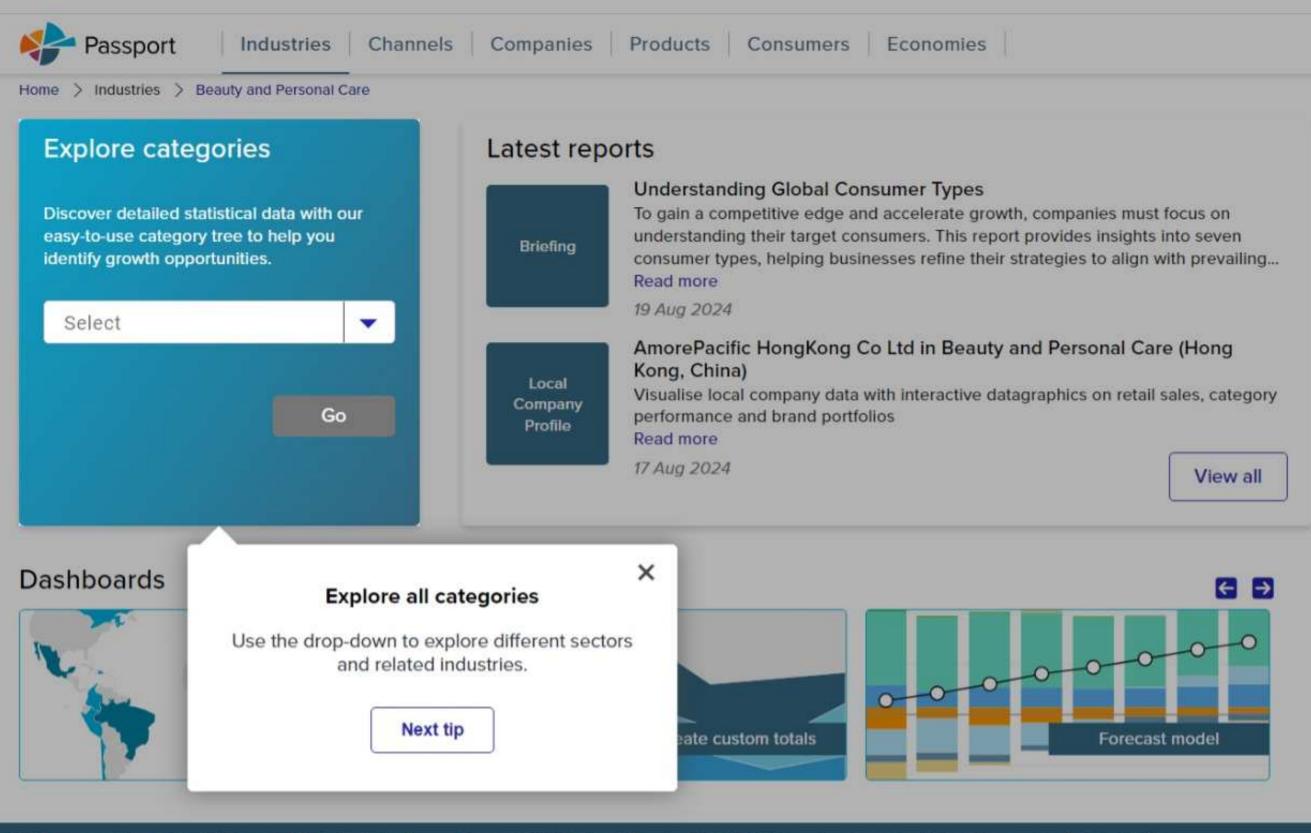

## Use our Industries research to: Optimise your growth through new market and category opportunities. Evaluate the competitive landscape and benchmark your performance. Identify growth drivers and act quickly on emerging trends.