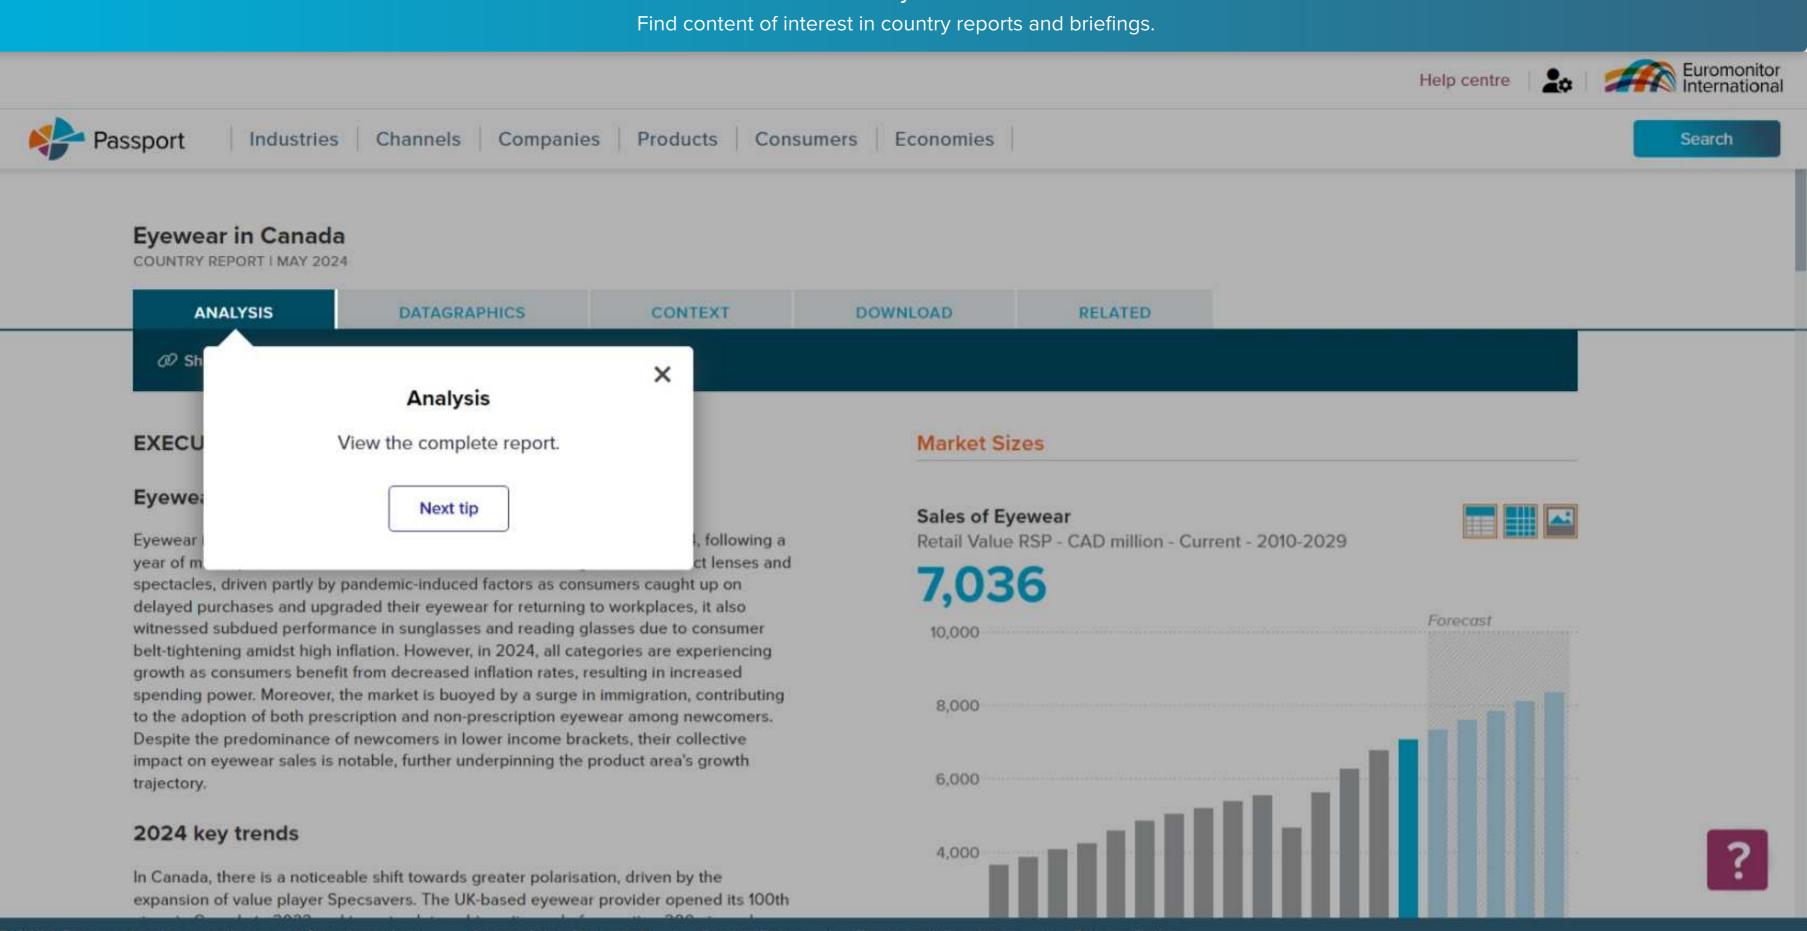

## **Market Sizes**

Aggregated sales in a time series by standard data types, per capita and growth.

Alcoholic Drinks Vending Australia Alcoholic Drinks Vending Austria Alcoholic Drinks Vending Argentina Alcoholic Drinks Vending Middle East and Africa Alcoholic Drinks Vending Australasia Alcoholic Drinks Vending Asia Pacific Alcoholic Drinks Vending Latin America Alcoholic Drinks Vending North America Alcoholic Drinks Vending Eastern Europe Alcoholic Drinks Vending Western Europe