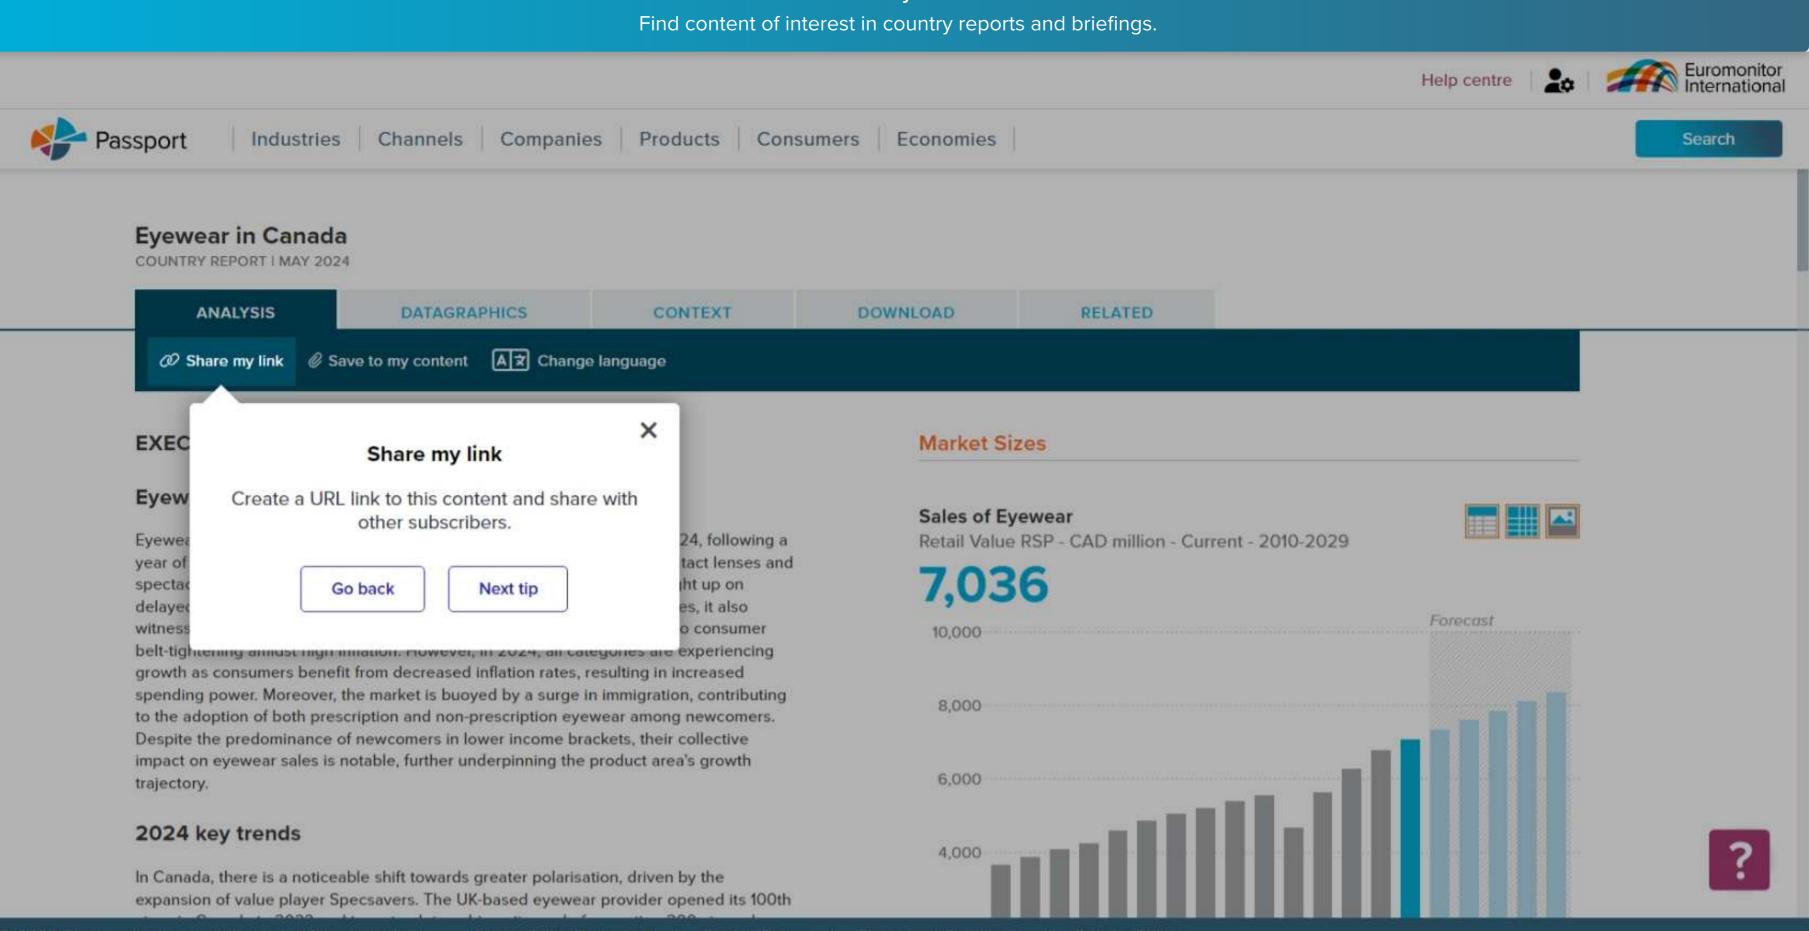

## **Company Shares**

## Choose the statistics, analysis and dashboards you wish to view from those matching your search criteria.