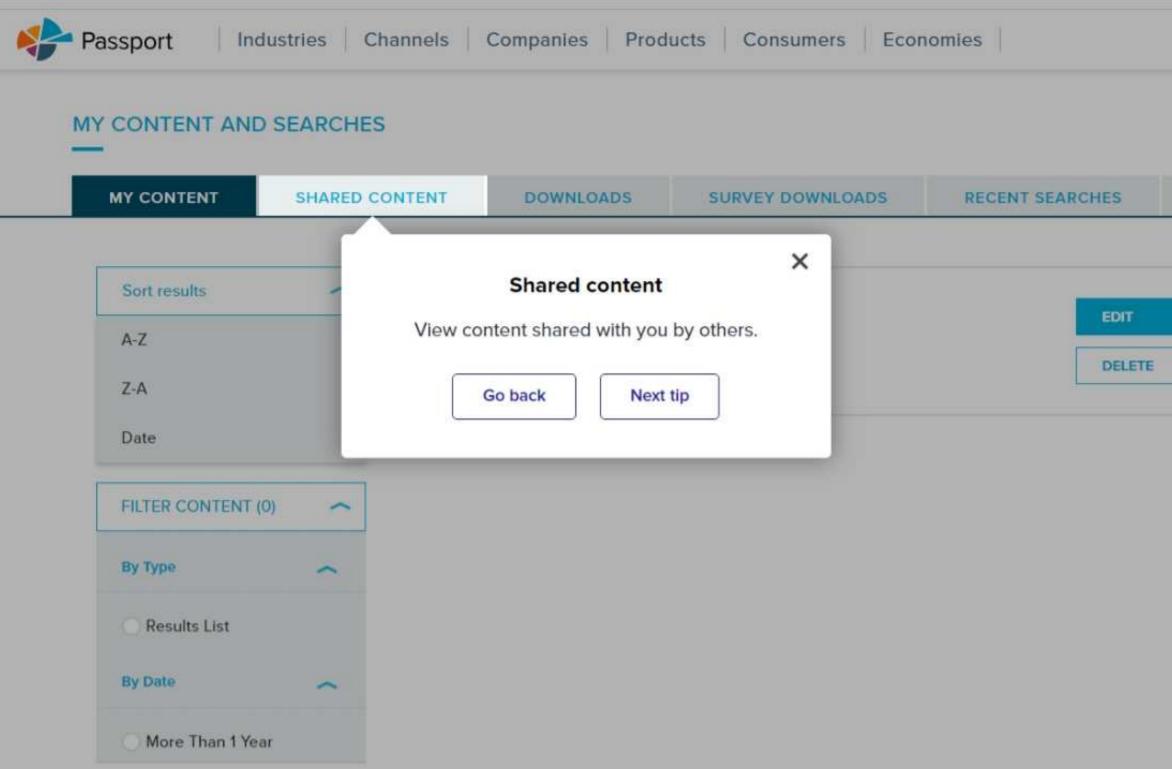

### Access searches you have saved, recent searches, content downloads and content shared with you by others.

User profile

Access searches you have saved, recent searches, content downloads and content shared with you by others.

User profile Access searches you have saved, recent searches, content downloads and content shared with you by others.

Passport Industries Channels Companies Products Consumers Economies MY CONTENT AND SEARCHES × MY CONTENT SHARED CO RECENT SEARCHES Sort results Use the sort and filter options to find your saved content easily. Sort results ~ EDIT A-Z Go back Next tip DELETE Z-A Date FILTER CONTENT (0) ~ By Type ~ **Results List** By Date ~ More Than 1 Year