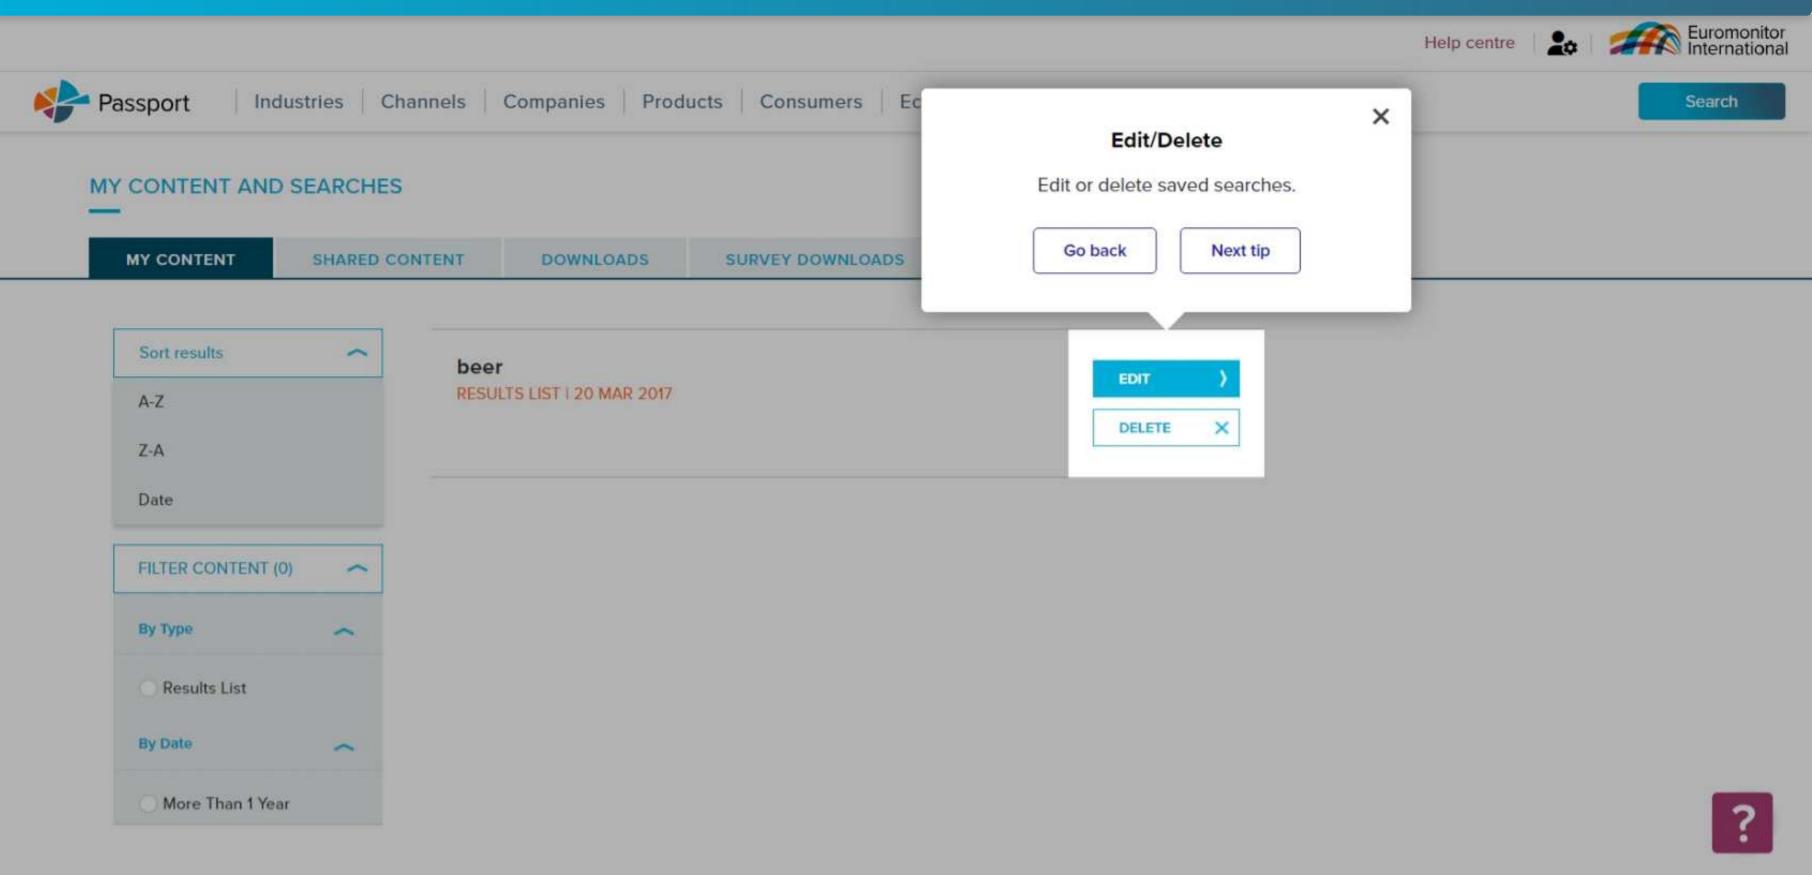

User profile Access searches you have saved, recent searches, content downloads and content shared with you by others.

Passport Industries Channels Companies Products Consumers Economies MY CONTENT AND SEARCHES × MY CONTENT SHARED CO RECENT SEARCHES Sort results Use the sort and filter options to find your saved content easily. Sort results ~ EDIT A-Z Go back Next tip DELETE Z-A Date FILTER CONTENT (0) ~ By Type ~ **Results List** By Date ~ More Than 1 Year