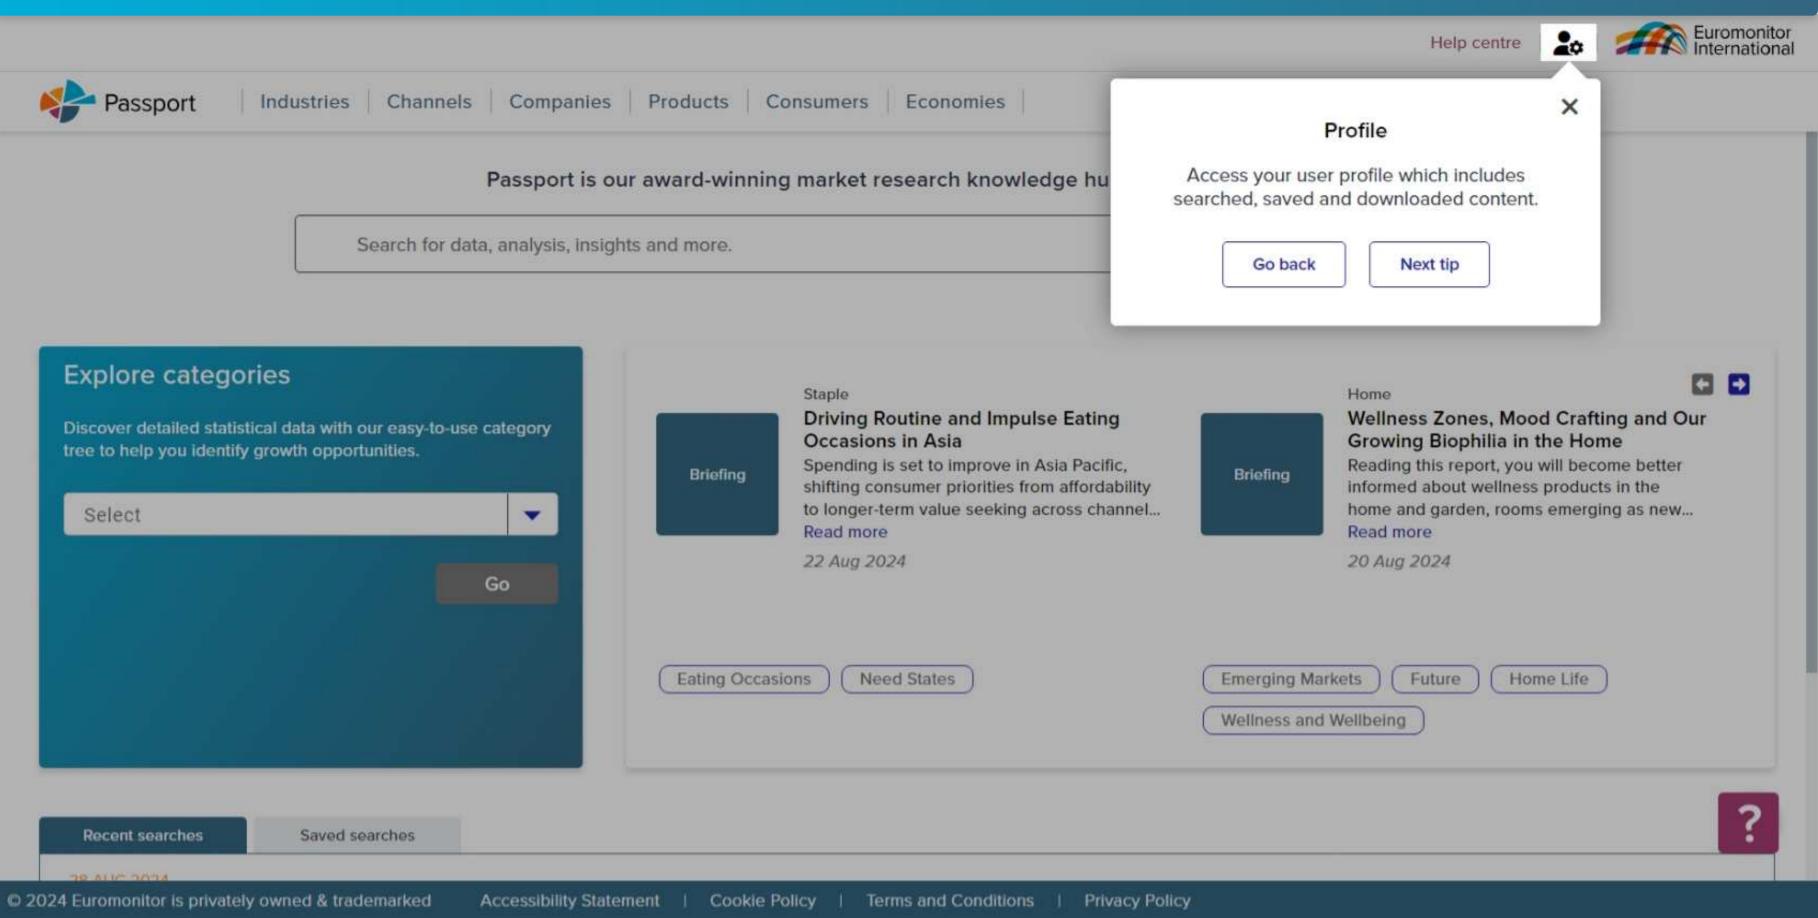

### User profile

### Access searches you have saved, recent searches, content downloads and content shared with you by others.

User profile

Access searches you have saved, recent searches, content downloads and content shared with you by others.